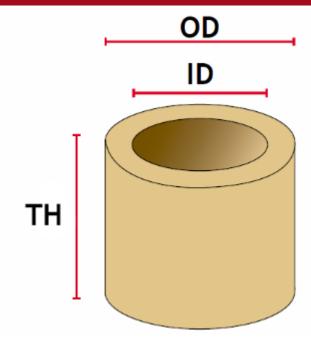

**DIMENSIONS** 

| OD<br>(diagonal)<br>(mm) | TH* (mm) |   |    |    |    |    |    |    |    |    |    |    |    | WTH ** (mm) |   |     |   |
|--------------------------|----------|---|----|----|----|----|----|----|----|----|----|----|----|-------------|---|-----|---|
|                          | 1        | 5 | 10 | 15 | 20 | 25 | 30 | 35 | 40 | 45 | 50 | 55 | 60 | 1           | 2 | 2.5 | 5 |
| 5                        |          | • | •  | •  |    |    |    |    |    |    |    |    |    | •           |   |     |   |
| 8                        | •        | • | •  | •  | •  | •  | •  |    |    |    |    |    |    | •           |   |     |   |
| 10                       | •        | • | •  | •  | •  | •  | •  |    |    |    |    |    |    | •           |   |     |   |
| 15                       | •        | • | •  | •  | •  | •  | •  | •  | •  | •  | •  |    |    | •           |   |     |   |
| 20                       | •        | • | •  | •  | •  | •  | •  | •  | •  | •  | •  |    |    | •           |   |     |   |
| 25                       | •        | • | •  | •  | •  | •  | •  | ٠  | •  | •  | •  |    |    | •           |   |     |   |
| 30                       | •        | • | •  | •  | •  | •  | •  | •  | •  | •  | •  |    |    | •           |   |     |   |
| 35                       | •        | • | •  | •  | •  | •  | •  | •  | •  | •  | •  |    |    | •           |   |     |   |
| 40                       | •        | • | •  | •  | •  | •  | •  | •  | •  | •  | •  |    |    | •           |   |     |   |
| 50                       | •        | • | •  | •  | •  | •  | •  | •  | •  | ٠  | •  | •  | •  |             | • |     |   |
| 55                       | •        | • | •  | •  | •  | •  | •  | •  | •  | •  | •  | •  | •  |             | • |     |   |
| 60                       | •        | • | •  | •  | •  | •  | •  | •  | •  | •  | •  | •  | •  |             | • |     |   |
| 65                       | •        | • | •  | •  | •  | •  | •  | •  | •  | •  | •  | •  | •  |             |   | •   |   |
| 70                       | •        | • | •  | •  | •  | •  | •  | •  | •  | •  | •  | •  | •  |             |   | •   |   |
| 80                       | •        | • | •  | •  | •  | •  | •  | •  | •  | •  | •  | •  | •  |             |   | •   |   |
| 90                       | •        | • | •  | •  | •  | •  | •  | •  | •  | •  | •  | •  | •  |             |   | •   |   |
| 100                      | •        | • | •  | •  | •  | •  | •  | •  | •  | •  | •  | •  | •  |             |   | •   |   |
| 110                      | •        | • | •  | •  | •  | •  | •  | •  | •  | •  | •  | •  | •  |             |   | •   |   |
| 120                      | •        | • | •  | •  | •  | •  | •  | •  | •  | •  | •  | •  | •  |             |   | •   |   |
| 140                      | •        | • | •  | •  | •  | •  | •  | •  | •  |    |    |    |    |             |   |     | • |

 $<sup>^{*}</sup>$  Please note, that thickness depends on the size of the other dimensions and depends on which material is used.

ID: minimum 3 mm

<sup>\*\*</sup> The wall thickness (WTH) stated in the table is minimum figures.